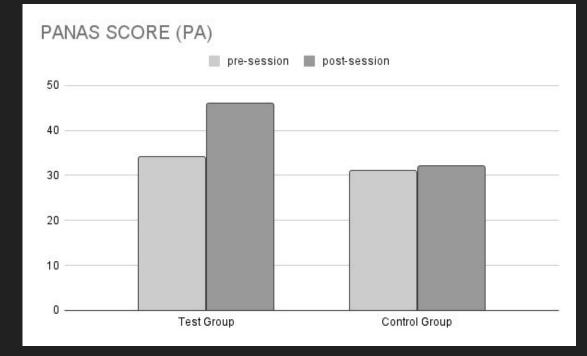

# Wellness Chatbot Preliminary Trial PANAS-PA

#### Significant Elevation In Mood Post Session Consideration: More Subjects to Include a Sham Group as well