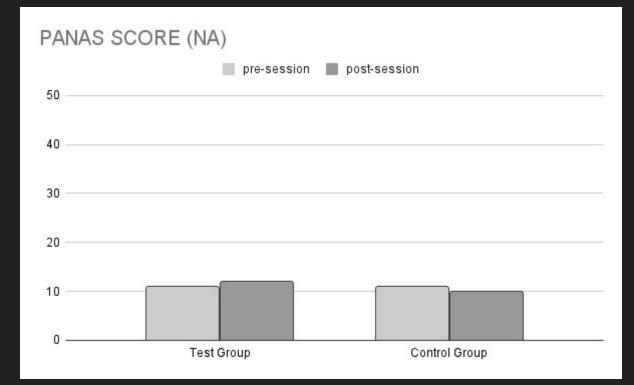

## Wellness Chatbot Preliminary Trial PANAS-NA

#### Significant Elevation In Mood Post Session Consideration: More Subjects to Include a Sham Group as well