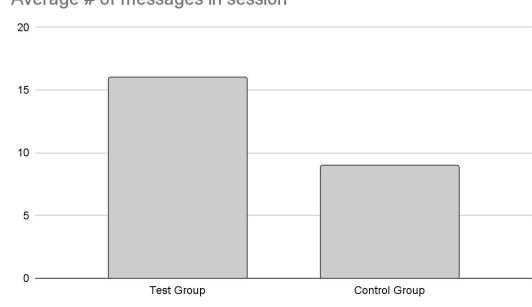

### Wellness Chatbot Preliminary Trial Emotion Index LSTM @ 88.6%

Ref siddhi5386/ Emotion-Recognition-from-brain-EEG-signals

Wellness Chatbot Preliminary Trial Session Duration # of Messages

Average # of messages in session