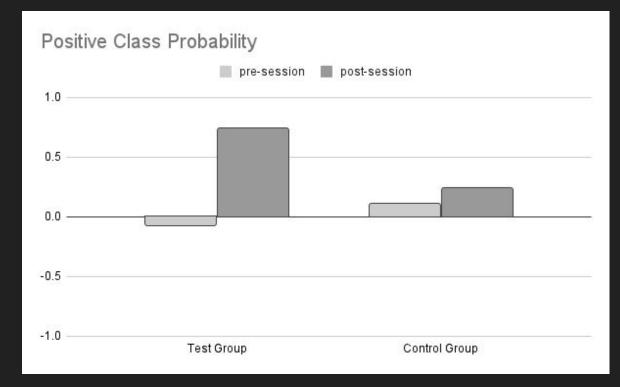

### Wellness Chatbot Preliminary Trial Emotion Index LSTM @ 88.6%

Ref siddhi5386/ Emotion-Recognition-from-brain-EEG-signals

Wellness Chatbot Preliminary Trial Session Duration # of Messages

Average # of messages in session

#### Significant Elevation In Mood Post Session Consideration: More Subjects to Include a Sham Group as well